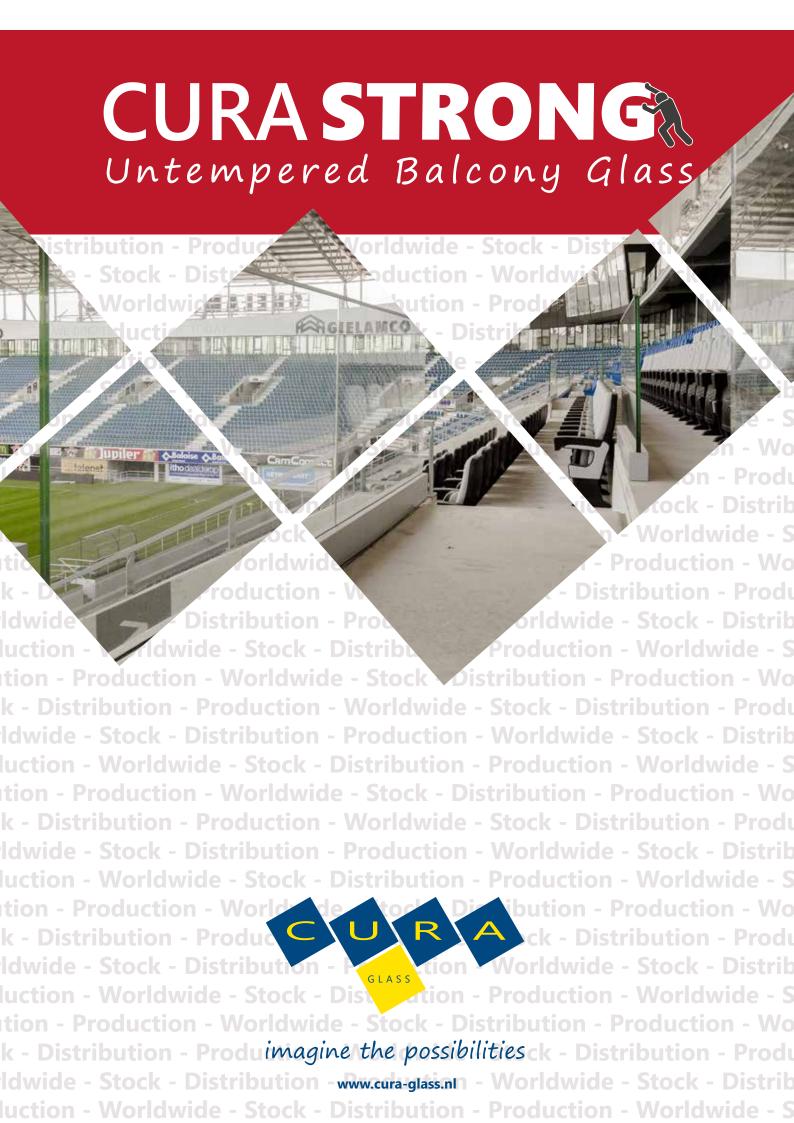

## Untempered Balcony Glass

CURA STRONG is a laminated glass product with a PVB foil that is significantly stronger than the PVB films that are commonly used in laminated safety glass. This stronger composition provides improved mechanical properties and new application possibilities. For example, the glass can be applied untoughened and it retains its shape when broken.

CURA Strong is particularly suited for balcony and balustrade applications where safety and aesthetics go hand in hand. The special PVB film that is applied has a neutral appearance that does not affect the colour of the glass.