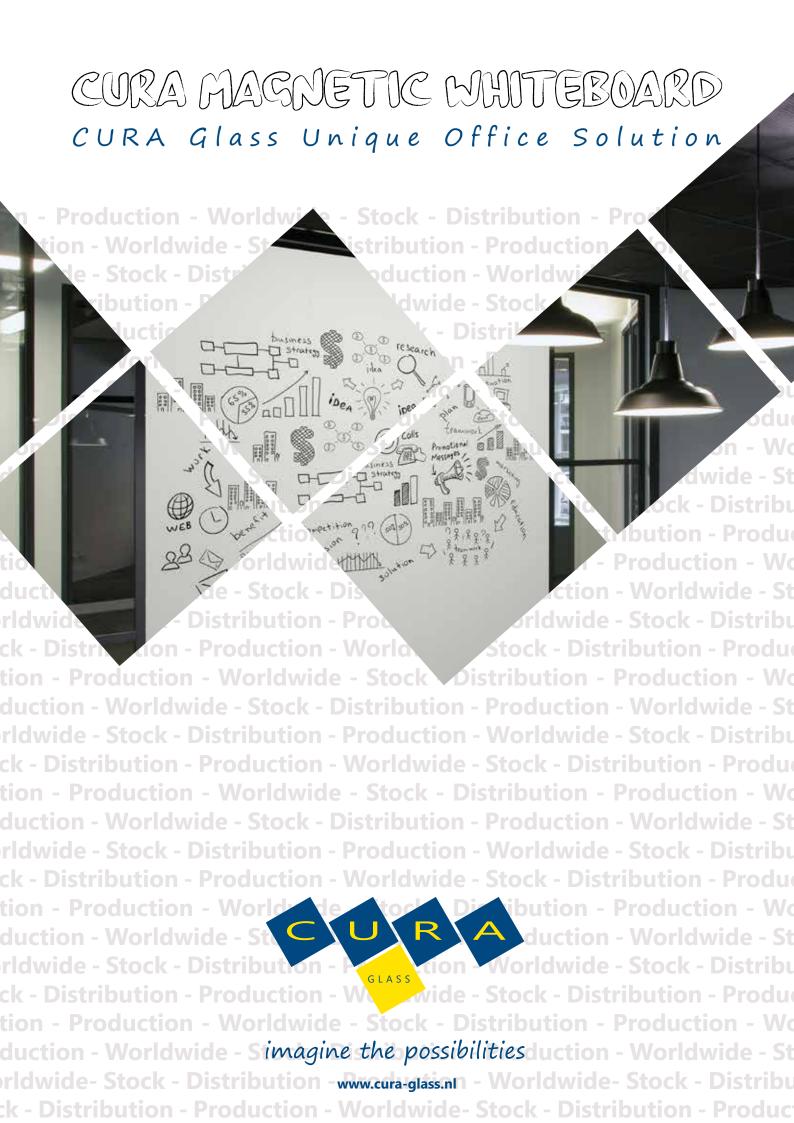

## CURA Glass has developed and produced a new CURA Magnetic Whiteboard in-house.

The CURA Magnetic Whiteboard is a stylish magnetic whiteboard made of glass. The magnetic glass wall is writable with whiteboard markers, easily erasable and insensitive to stain and ink residues. Due to its magnetic properties, paper notes or presentations are easily stuck on to the wall. The unique design will blend seamlessly into an existing glass partition wall. CURA Magnetic Whiteboard is ideal for offices, meeting rooms or public areas!