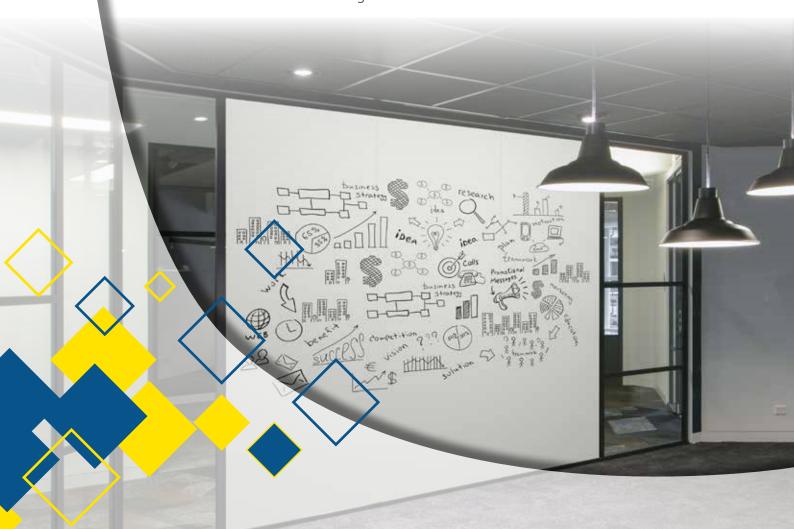

## CURA Glass has developed and produced a new CURA Magnetic Whiteboard in-house.

The CURA Magnetic Whiteboard is a stylish magnetic whiteboard made of glass. The magnetic glass wall is writable with whiteboard markers, easily erasable and insensitive to stain and ink residues. Due to its magnetic properties, paper notes or presentations are easily stuck on to the wall. The unique design will blend seamlessly into an existing glass partition wall. CURA Magnetic Whiteboard is ideal for offices, meeting rooms or public areas!